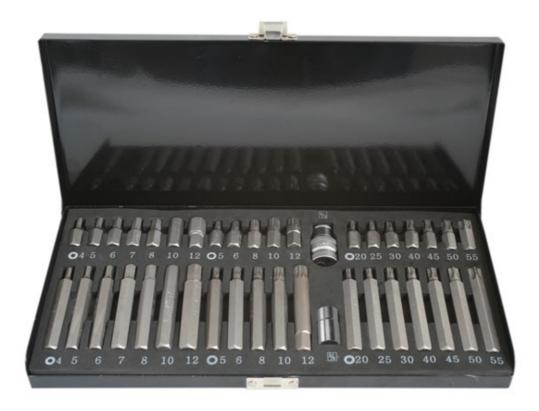

## Automotive Bit Set 40pc

A 40pc bit set designed for the automotive engineer with Hex, Star\* and Spline bits, in two different lengths.

## **Additional Information**

- 30mm bits: Hex 4, 5, 6, 7, 8, 10, 12mm; Star\* T20, T25, T30, T40, T45, T50, T55; Spline M5, M6, M8, M10, M12.
- 75mm long bits: Hex 4, 5, 6, 7, 8, 10, 12mm; Star\* T20, T25, T30, T40, T45, T50, T55; Spline M5, M6, M8, M10, M12.
- 2 x drive adaptors: 3/8"D, 1/2"D.
- · Bits manufactured from impact grade S2 steel.
- Supplied in a metal storage case for easy selection. Spares available for all bits please see Laser Part Nos. 0710 0747.